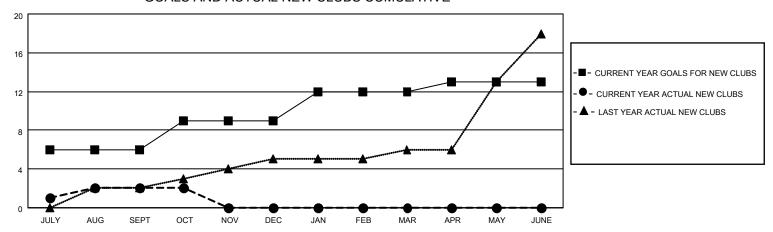

## MONTHLY MEMBERSHIP PROGRESS REPORT

# **LOCATION INDIA**

## District 3233E2

| Clubs RESULTS FOR 2021-2022 |   |   |    | Members RESULTS FOR 2021-2022 |     |     |     |
|-----------------------------|---|---|----|-------------------------------|-----|-----|-----|
|                             |   |   |    |                               |     |     |     |
| JULY/AUG/SEPT               | 6 | 2 | 19 | JULY/AUG/SEPT                 | 200 | 220 | 282 |
| OCT/NOV/DEC                 | 3 | 0 | 3  | OCT/NOV/DEC                   | 100 | 28  | 57  |
| JAN/FEB/MAR                 | 3 | 0 | 0  | JAN/FEB/MAR                   | 100 | 0   | 0   |
| APR/MAY/JUNE                | 1 | 0 | 0  | APR/MAY/JUNE                  | 50  | 0   | 0   |

### GOALS AND ACTUAL NEW CLUBS CUMULATIVE



### GOALS AND ACTUAL MEMBERS CUMULATIVE



| DROPPED CLUBS: 22 |     | 46 CLUBS OF 213 ADDED 1 OR<br>MORE NEW MEMBERS | GENDER DISTRIBUTION                |                                  |  |
|-------------------|-----|------------------------------------------------|------------------------------------|----------------------------------|--|
|                   |     | INORE NEW MILMBERS                             | MALE<br>FEMALE                     | 3,829 (71.21%)<br>1,548 (28.79%) |  |
| DROPPED MEMBERS   |     |                                                | NON BINARY<br>PREFER NOT TO ANSWER | 0 (0.00%)<br>0 (0.00%)           |  |
| DECEASED          | 4   |                                                | THE ENTITY TO ANOWER               | 0 (0.0070)