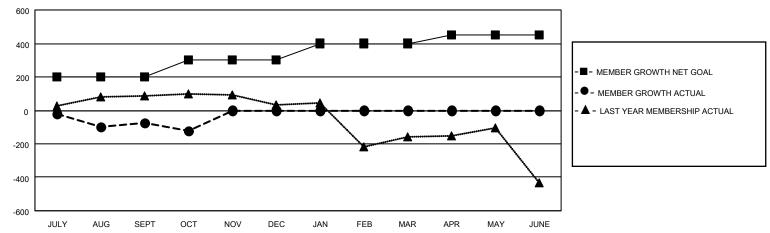

### GOALS AND ACTUAL MEMBERS CUMULATIVE

| DROPPED CLUBS: 22 |     | 46 CLUBS OF 213 ADDED 1 OR<br>MORE NEW MEMBERS | GENDER DISTRIBUTION                |                                  |  |
|-------------------|-----|------------------------------------------------|------------------------------------|----------------------------------|--|
|                   |     | INORE NEW MILMBERS                             | MALE<br>FEMALE                     | 3,829 (71.21%)<br>1,548 (28.79%) |  |
| DROPPED MEMBERS   |     |                                                | NON BINARY<br>PREFER NOT TO ANSWER | 0 (0.00%)<br>0 (0.00%)           |  |
| DECEASED          | 4   |                                                | THE ENTITY TO ANOWER               | 0 (0.0070)                       |  |
| CLUB CANCELLED    | 164 | CLICK HERE FOR CUMULATIVE                      | TOTAL FAMILY UNIT MEMBERS          | 1,969                            |  |
| OTHER             | 171 | MEMBERSHIP DATA                                |                                    |                                  |  |
| TOTAL             | 339 |                                                | FAMILY MEMBERS PAYING HAI          | LF DUES 1,111                    |  |
|                   |     |                                                |                                    |                                  |  |